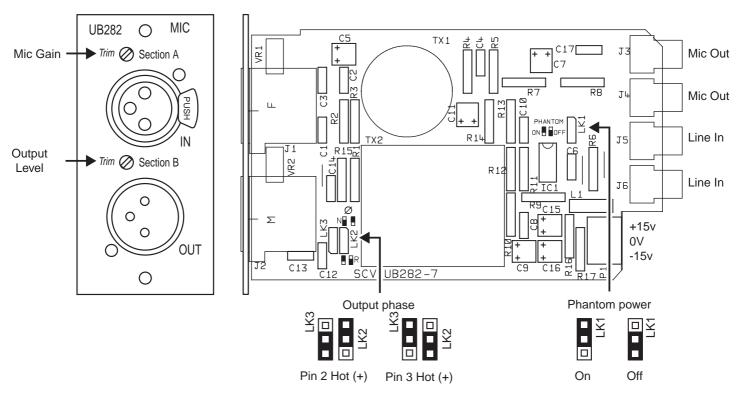

#### **CONNECTIONS AND CONTROLS**

# **UB282** Microphone Preamplifier.

Section A is a transformer balanced, low noise microphone preamplfier with front panel gain trim.

Section B is a transformer balanced line output amplifier with front panel level trim.